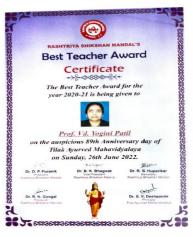

ne, with UG & PG students                     |               |
| 3.  | Dept.ofRasashastra | Rasashala, Pune with UG & PG students            | 17-18-19/7/22 |
| 4   | Dept.ofRasashastra | Punarvasu Pune with UG & PG students             | 16/9/2022     |
| 5   | Dept.ofRasashastra | Sri sriayurved factory, Bangalore;               | 12/10/2022    |
|     |                    | Sri SriAyurved College, Bangalore;               |               |
|     |                    | Sri SriAyurved College Herbal Garden, Bangalore; |               |
| 6   | Dept.ofRasashastra | Himalaya Wellness Pharmacy, Bangalore            | 13/10/2022    |
| 7   | Dept.ofRasashastra | FRLHT, Bangalore                                 | 14/10/2022    |

- Names and Photographs of Departmental Activities
- AWARDS





Best teacher Award - Dr Yoginee Patil





Third Prize-for Poster competition- in National Seminar Respiratory Disorder (PranvahaStrotas)-Dr.AshwiniBodade



Felicitation by AVP (AryaVaidya Pharmacy) for being 2nd runner up in Ayu-Quiz 2022 at Coimbatore, Tamilnadu.



## राहुरी फॅक्टरी येथे राज्यस्तरीय आयुर्वेद संशोधन स्पर्धा उत्साहात

उंबरे (खार्ताहर) – श्री विवेकानंद नर्सिंग होम चे आयुर्वेद महाविद्यालय राहुरी बेथे महाराष्ट्र आरोय विज्ञान विद्यापीठ, नाशिक द्वारा राज्यस्तरीय एक दिवसीय आयुर्वेद संशोधन स्पर्धा नुकत्याच पार पडल्या.

या स्पर्धेत राज्यातील विविध अधुर्वेद महाविद्यालयातून ५५ अधुर्वेद संशोधकांनी तर २६ ज्येष्ट संशोधकांनी स्पर्धेत परीक्षक म्हणून अभ्यासपूर्ण मार्गदर्शन केले.

महाराष्ट्र आरोग्य विज्ञान विद्यापीठाचे कुलगुरू लेफ्टनन्ट जर्नल डॉ.माधुरी कानिटकर यांनी आयुर्वेद शास्त्राला