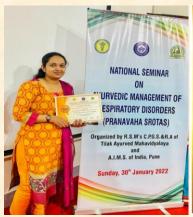

# 1. State / National / International level Workshop / Seminar / CME program attended

| Sr<br>No. | Name of the<br>Teacher/Student | Name of the Conference / Event                                                                                                                                                   | Conference/Event                                        | Date of the<br>Conference/<br>Event |
|-----------|--------------------------------|----------------------------------------------------------------------------------------------------------------------------------------------------------------------------------|---------------------------------------------------------|-------------------------------------|
| Infor     | mation of Teachers:            |                                                                                                                                                                                  |                                                         |                                     |
| 1)        | Dr.IndiraUjagare               | National Seminar On Respiratory<br>disorder (PranvahaStrotas)-<br>Delegate                                                                                                       | TAMV,Pune                                               | 30/01/2022                          |
|           |                                | 75 croreSuryaNamaskaar challenge<br>for 21 days on occasion of<br>AzadikaAmrutMahotsav                                                                                           | Central organizing committee by www.75suryanamaskaar.c  | 3/2/2022                            |
|           |                                | Webinar on "Initiatives of Ministry of AYUSH for COVID-19 and prophylaxis and management of COVID-19 through Ayurveda interventions best practices and evidence- based approach" | Regional Ayurveda<br>Research Institute, Pune-<br>CCRAS | 23 <sup>rd</sup> March<br>2022      |
| 2)        | Dr. YogineePatil               | Online Symposium on assessment of colleges of Health sciences on the basis of NAAC parameters                                                                                    | MUHS, Nashik                                            | 18/01/2022                          |
|           |                                | Bahishal -Participation                                                                                                                                                          | TAMV ,Pune                                              | 19/01/2022<br>&<br>20/01/2022       |
|           |                                | Webinar on initiatives of Ministry of Ayush for COVID -19                                                                                                                        | CCRAS                                                   | 23/3/2022                           |
|           |                                | Maharashtra Meditates                                                                                                                                                            | AOL                                                     | 14/02/22 to<br>19/02/22             |
|           |                                | E symposium on BhaishajyaRachanaParishad                                                                                                                                         | ShailaiyaRasashala                                      | 1/5/2022 -<br>31/5/2022             |
|           |                                | Webinar on<br>YogamadhilAprakashitAnga                                                                                                                                           | TAMV,Pune                                               | 16-6-2022                           |
| 3)        | Dr. Vinaya Dixit               | Webinar on<br>YogamadhilAprakashitAnga                                                                                                                                           | TilakAyurvedMahavidyala<br>y,Pune                       | 16th June<br>2022                   |
|           |                                | Webinar on "Initiatives of Ministry of AYUSH for COVID-19 and prophylaxis and management of COVID-19 through Ayurveda interventions best practices and evidence-based approach"  | Regional Ayurveda<br>Research Institute, Pune-<br>CCRAS | 23 <sup>rd</sup> March<br>2022      |
| 4)        | Dr.<br>MandarAkkalkotk<br>ar   | Participation in-ENLS (Emergency Neurology certificate                                                                                                                           | ENLS                                                    | 13/2/22                             |
| 5)        | Dr.                            | National Webinar on Organ                                                                                                                                                        | RachanaSharir                                           | 1 January                           |