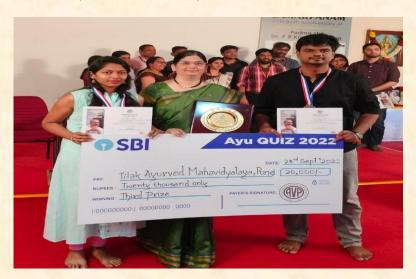

|
| 4   | Dept.ofRasashastra | Punarvasu Pune with UG & PG students             | 16/9/2022     |
| 5   | Dept.ofRasashastra | Sri sriayurved factory, Bangalore;               | 12/10/2022    |
|     |                    | Sri SriAyurved College, Bangalore;               |               |
|     |                    | Sri SriAyurved College Herbal Garden, Bangalore; |               |
| 6   | Dept.ofRasashastra | Himalaya Wellness Pharmacy, Bangalore            | 13/10/2022    |
| 7   | Dept.ofRasashastra | FRLHT, Bangalore                                 | 14/10/2022    |

- Names and Photographs of Departmental Activities
- AWARDS





Best teacher Award - Dr Yoginee Patil





Third Prize-for Poster competition- in National Seminar Respiratory Disorder (PranvahaStrotas)-Dr.AshwiniBodade



Felicitation by AVP (AryaVaidya Pharmacy) for being 2nd runner up in Ayu-Quiz 2022 at Coimbatore, Tamilnadu.



## राहुरी फॅक्टरी येथे राज्यस्तरीय आयुर्वेद संशोधन स्पर्धा उत्साहात

उंबरे (खार्ताहर) – श्री विवेकानंद नर्सिंग होम चे आयुर्वेद महाविद्यालय राहुरी बेथे महाराष्ट्र आरोय विज्ञान विद्यापीठ, नाशिक द्वारा राज्यस्तरीय एक दिवसीय आयुर्वेद संशोधन स्पर्धा नुकत्याच पार पडल्या.

या स्पर्धेत राज्यातील विविध अधुर्वेद महाविद्यालयातून ५५ अधुर्वेद संशोधकांनी तर २६ ज्येष्ट संशोधकांनी स्पर्धेत परीक्षक म्हणून अभ्यासपूर्ण मार्गदर्शन केले.

महाराष्ट्र आरोग्य विज्ञान विद्यापीठाचे कुलगुरू लेफ्टनन्ट जर्नल डॉ.माधुरी कानिटकर यांनी आयुर्वेद शास्त्राला संशोधनाच्या माध्यमातून जागतिक पातळीवर प्रचार व प्रसार करावा, असे आवाहन केले.

प्रति कुलगुरू प्रा.डॉ मिलिंद निकुभ यांनी सांगितले. विद्यार्थी व शिक्षक यांनी उच