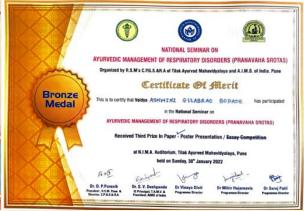

# 1. State / National / International level Workshop / Seminar / CME program attended

| Sr<br>No. | Name of the<br>Teacher/Student | Name of the Conference / Event                                                                                                                                                   | Conference/Event                                        | Date of the<br>Conference/<br>Event |
|-----------|--------------------------------|----------------------------------------------------------------------------------------------------------------------------------------------------------------------------------|---------------------------------------------------------|-------------------------------------|
| Infor     | mation of Teachers:            |                                                                                                                                                                                  |                                                         |                                     |
| 1)        | Dr.IndiraUjagare               | National Seminar On Respiratory<br>disorder (PranvahaStrotas)-<br>Delegate                                                                                                       | TAMV,Pune                                               | 30/01/2022                          |
|           |                                | 75 croreSuryaNamaskaar challenge<br>for 21 days on occasion of<br>AzadikaAmrutMahotsav                                                                                           | Central organizing committee by www.75suryanamaskaar.c  | 3/2/2022                            |
|           |                                | Webinar on "Initiatives of Ministry of AYUSH for COVID-19 and prophylaxis and management of COVID-19 through Ayurveda interventions best practices and evidence- based approach" | Regional Ayurveda<br>Research Institute, Pune-<br>CCRAS | 23 <sup>rd</sup> March<br>2022      |
| 2)        | Dr. YogineePatil               | Online Symposium on assessment of colleges of Health sciences on the basis of NAAC parameters                                                                                    | MUHS, Nashik                                            | 18/01/2022                          |
|           |                                | Bahishal -Participation                                                                                                                                                          | TAMV ,Pune                                              | 19/01/2022<br>&<br>20/01/2022       |
|           |                                | Webinar on initiatives of Ministry of Ayush for COVID -19                                                                                                                        | CCRAS                                                   | 23/3/2022                           |
|           |                                | Maharashtra Meditates                                                                                                                                                            | AOL                                                     | 14/02/22 to<br>19/02/22             |
|           |                                | E symposium on BhaishajyaRachanaParishad                                                                                                                                         | ShailaiyaRasashala                                      | 1/5/2022 -<br>31/5/2022             |
|           |                                | Webinar on<br>YogamadhilAprakashitAnga                                                                                                                                           | TAMV,Pune                                               | 16-6-2022                           |
| 3)        | Dr. Vinaya Dixit               | Webinar on<br>YogamadhilAprakashitAnga                                                                                                                                           | TilakAyurvedMahavidyala<br>y,Pune                       | 16th June<br>2022                   |
|           |                                | Webinar on "Initiatives of Ministry of AYUSH for COVID-19 and prophylaxis and management of COVID-19 through Ayurveda interventions best practices and evidence-based approach"  | Regional Ayurveda<br>Research Institute, Pune-<br>CCRAS | 23 <sup>rd</sup> March<br>2022      |
| 4)        | Dr.<br>MandarAkkalkotk<br>ar   | Participation in-ENLS (Emergency Neurology certificate                                                                                                                           | ENLS                                                    | 13/2/22                             |
| 5)        | Dr.                            | National Webinar on Organ                                                                                                                                                        | RachanaSharir                                           | 1 January                           |