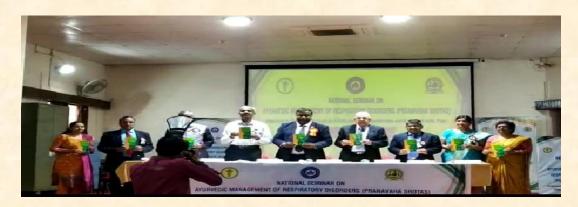

# 1. State / National / International level Workshop / Seminar / CME program attended

| Sr<br>No. | Name of the<br>Teacher/Student | Name of the Conference / Event                                                                                                                                                   | Conference/Event                                        | Date of the<br>Conference/<br>Event |
|-----------|--------------------------------|----------------------------------------------------------------------------------------------------------------------------------------------------------------------------------|---------------------------------------------------------|-------------------------------------|
| Infor     | mation of Teachers:            |                                                                                                                                                                                  |                                                         |                                     |
| 1)        | Dr.IndiraUjagare               | National Seminar On Respiratory<br>disorder (PranvahaStrotas)-<br>Delegate                                                                                                       | TAMV,Pune                                               | 30/01/2022                          |
|           |                                | 75 croreSuryaNamaskaar challenge<br>for 21 days on occasion of<br>AzadikaAmrutMahotsav                                                                                           | Central organizing committee by www.75suryanamaskaar.c  | 3/2/2022                            |
|           |                                | Webinar on "Initiatives of Ministry of AYUSH for COVID-19 and prophylaxis and management of COVID-19 through Ayurveda interventions best practices and evidence- based approach" | Regional Ayurveda<br>Research Institute, Pune-<br>CCRAS | 23 <sup>rd</sup> March<br>2022      |
| 2)        | Dr. YogineePatil               | Online Symposium on assessment of colleges of Health sciences on the basis of NAAC parameters                                                                                    | MUHS, Nashik                                            | 18/01/2022                          |
|           |                                | Bahishal -Participation                                                                                                                                                          | TAMV ,Pune                                              | 19/01/2022<br>&<br>20/01/2022       |
|           |                                | Webinar on initiatives of Ministry of Ayush for COVID -19                                                                                                                        | CCRAS                                                   | 23/3/2022                           |
|           |                                | Maharashtra Meditates                                                                                                                                                            | AOL                                                     | 14/02/22 to<br>19/02/22             |
|           |                                | E symposium on BhaishajyaRachanaParishad                                                                                                                                         | ShailaiyaRasashala                                      | 1/5/2022 -<br>31/5/2022             |
|           |                                | Webinar on<br>YogamadhilAprakashitAnga                                                                                                                                           | TAMV,Pune                                               | 16-6-2022                           |
| 3)        | Dr. Vinaya Dixit               | Webinar on<br>YogamadhilAprakashitAnga                                                                                                                                           | TilakAyurvedMahavidyala<br>y,Pune                       | 16th June<br>2022                   |
|           |                                | Webinar on "Initiatives of Ministry of AYUSH for COVID-19 and prophylaxis and management of COVID-19 through Ayurveda interventions best practices and evidence-based approach"  | Regional Ayurveda<br>Research Institute, Pune-<br>CCRAS | 23 <sup>rd</sup> March<br>2022      |
| 4)        | Dr.<br>MandarAkkalkotk<br>ar   | Participation in-ENLS (Emergency Neurology certificate                                                                                                                           | ENLS                                                    | 13/2/22                             |
| 5)        | Dr.                            | National Webinar on Organ                                                                                                                                                        | RachanaSharir                                           | 1 January                           |